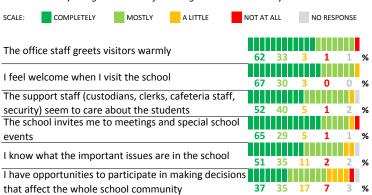

#### **PARENT-TEACHER PARTNERSHIP**

| My School's Score | 61 | STRONG |
|-------------------|----|--------|
|-------------------|----|--------|

| How much do you agree with the following statements about your child's |                        |    |    |     |    |            |    |  |  |  |
|------------------------------------------------------------------------|------------------------|----|----|-----|----|------------|----|--|--|--|
| teacher?                                                               |                        |    |    |     |    |            |    |  |  |  |
| SCALE: COMPLETELY MOSTLY A LITTLE                                      | NOT AT ALL NO RESPONSE |    |    |     |    |            |    |  |  |  |
|                                                                        |                        |    |    |     |    |            |    |  |  |  |
|                                                                        |                        |    |    |     |    |            |    |  |  |  |
| The teacher(s) respects me                                             | 71                     | 27 | 1  | 1   | 0  | %          |    |  |  |  |
| The teacher(s) does his or her best to help my child                   | TÍ                     |    | m  | T.  | TŤ | ١.         |    |  |  |  |
| learn                                                                  | 72                     | 24 | 3  | 0   | 1  | %          |    |  |  |  |
| The teacher(s) always has my child's best interest in                  |                        |    |    |     |    |            |    |  |  |  |
| mind                                                                   | 67                     | 20 | 1  |     | 1  | %          |    |  |  |  |
|                                                                        |                        | 20 |    |     | m  | <i>/</i> ° |    |  |  |  |
| I am comfortable sharing my concerns with this                         |                        |    |    |     |    | ı          | ı, |  |  |  |
| teacher(s)                                                             | 63                     | 32 | 3  | 1   | 1  | %          | ľ  |  |  |  |
|                                                                        |                        |    |    |     |    | l          | _  |  |  |  |
| My child can learn a lot from this teacher(s)                          | 63                     | 34 | 2  | 0   | 0  | %          |    |  |  |  |
| My child will be more successful as an adult because                   |                        |    |    |     |    | , ·        | S  |  |  |  |
| of this teacher(s)                                                     | 62                     | 31 | 5  | 1   | 0  | %          |    |  |  |  |
| The teacher(s) let me know what they are working                       |                        |    |    | mīn |    | , ·        | ı  |  |  |  |
|                                                                        | 40                     | 25 | 10 |     |    | ۰/         | •  |  |  |  |
| on in class                                                            | 40                     | 33 | 10 |     | U  | %          | _( |  |  |  |
| The teacher(s) contacts me personally to discuss my                    |                        |    |    |     |    |            |    |  |  |  |
| child (strengths, weaknesses)                                          | 47                     | 30 | 14 | 7   | 2  | %          | '  |  |  |  |
| The teacher(s) provides suggestions for how to                         |                        |    |    |     |    |            | _  |  |  |  |