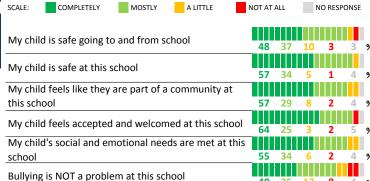

#### SCHOOL SAFETY

#### SCHOOL COMMUNITY

How much do you agree with the following statements about your child's school?