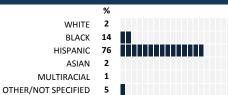

#### PHOENIX MILITARY HS

# MY VOICE, MY SCHOOL Parent/Guardian Survey 2017 Report

#### **HOW TO READ THIS REPORT**



#### **MEASURE SCORES**

- Scores are calculated by aggregating the response items in that measure, giving more weight to those reponse items that are harder to agree with.
- Because schools are compared to other schools in the district, performance may be labeled "weak" despite having a majority of positive responses to individual items.



#### **RESPONSE RATE**

# My School's Response Rate 60%

- Results not reported for schools with a response rate less than 30%.
- Response rate estimated by dividing the school's April 2016 enrollment by total number of children parents report having at the school.

## SURVEYED PARENT RACE



#### SCHOOL RECOMMENDATION

How likely are parents to recommend this school, on a scale of 1 to 10?

My School's Average Score

9.1

#### SCHOOL SAFETY





#### SCHOOL COMMUNITY

How much do you agree with the following statements about your child's school?



### **QUALITY OF FACILITIES**

| My School's Score | 68 | STRONG |
|-------------------|----|--------|
|-------------------|----|--------|

How would you rate the quality of the following facilities at your school?



#### **PARENT-TEACHER PARTNERSHIP**

| My School's Score | 61 | STRONG |
|-------------------|----|--------|
|-------------------|----|--------|

| How much do you agree with the following statements about your child's |                        |    |    |     |    |            |    |  |  |  |
|-----------------------