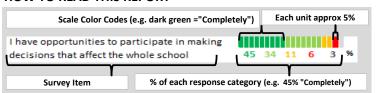

#### PHOENIX MILITARY HS

# MY VOICE, MY SCHOOL Parent/Guardian Survey 2017 Report

#### **HOW TO READ THIS REPORT**



#### **MEASURE SCORES**

- Scores are calculated by aggregating the response items in that measure, giving more weight to those reponse items that are harder to agree with.
- Because schools are compared to other schools in the district, performance may be labeled "weak" despite having a majority of positive responses to individual items.



#### **RESPONSE RATE**

# My School's Response Rate 60%

- Results not reported for schools with a response rate less than 30%.
- Response rate estimated by dividing the school's April 2016 enrollment by total number of children parents report having at the school.

## SURVEYED PARENT RACE



#### SCHOOL RECOMMENDATION

How likely are parents to recommend this school, on a scale of 1 to 10?

My School's Average Score

9.1

#### SCHOOL SAFETY





###