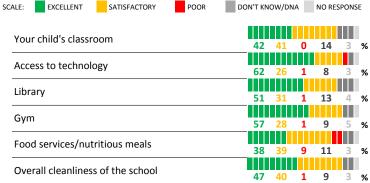

### **QUALITY OF FACILITIES**

| My School's Score | 68 | STRONG |
|-------------------|----|--------|
|-------------------|----|--------|

How would you rate the quality of the following facilities at your school?